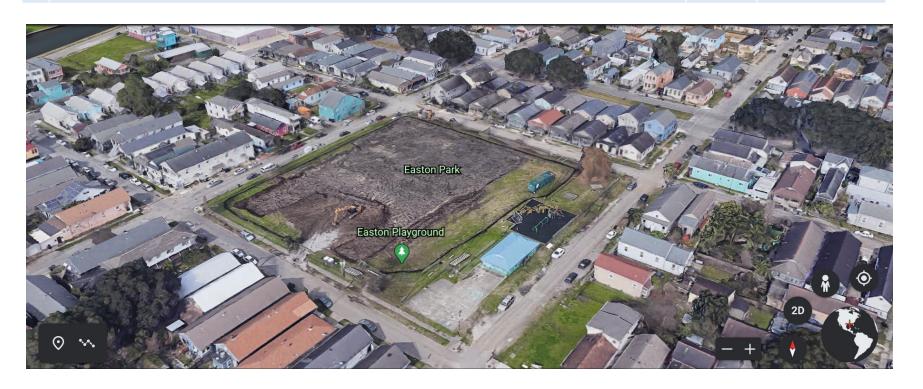

| Project Name                                                                                                                                                                                                                             | District | Bid Receive<br>Date | Anticipated Const. Start | Anticipated Completion |
|------------------------------------------------------------------------------------------------------------------------------------------------------------------------------------------------------------------------------------------|----------|---------------------|--------------------------|------------------------|
| Easton Playground – Isaac HML Repairs (\$33K) FEMA The scope is repair of HML lighting per Hurricane Isaac PW 526. [The Bid and Award Phase is in progress. The construction contract is currently routing for approval and acceptance.] | А        | N/A                 | 4/1/22                   | Q2-2022                |