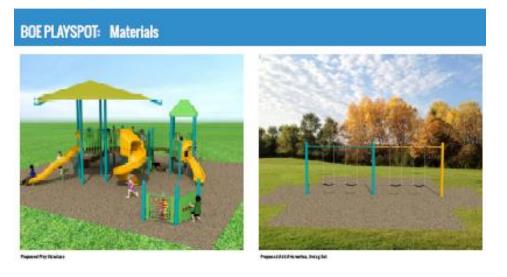

#### SAMPSON PLAYGROUND: Materials

| Project Name                                                                                                                                                                                                                                               | District | Bid Receive<br>Date | Anticipated Const. Start | Anticipated Completion |
|------------------------------------------------------------------------------------------------------------------------------------------------------------------------------------------------------------------------------------------------------------|----------|---------------------|--------------------------|------------------------|
| Citywide Parks and Playground Improvements Package #3 (BOE PLAYSPOT) (\$165K) SCO  Installation of new 2-5 yr. old playground equipment  [The contractor is forming/pouring concrete sidewalks. Playground equipment for Boe Playground has been ordered.] | CW       | June 29,<br>2021    | 1/14/22A                 | Q3-2022                |