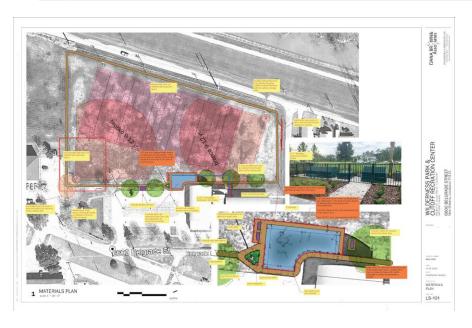

#### SAMPSON PLAYGROUND: Materials

| Project Name                                                                                                                                                                                                                                               | District | Bid Receive<br>Date | Anticipated Const. Start | Anticipated Completion |
|------------------------------------------------------------------------------------------------------------------------------------------------------------------------------------------------------------------------------------------------------------|----------|---------------------|--------------------------|------------------------|
| Citywide Parks and Playground Improvements Package #3 (BOE PLAYSPOT) (\$165K) SCO  Installation of new 2-5 yr. old playground equipment  [The contractor is forming/pouring concrete sidewalks. Playground equipment for Boe Playground has been ordered.] | CW       | June 29,<br>2021    | 1/14/22A                 | Q3-2022                |