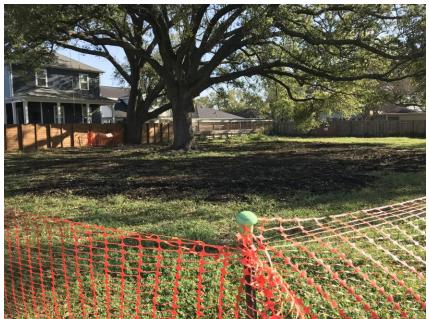

| Project Name                                                                                                                                                                                                                                                                                                            | District | Bid Receive<br>Date | Anticipated Const. Start | Anticipated Completion |
|-------------------------------------------------------------------------------------------------------------------------------------------------------------------------------------------------------------------------------------------------------------------------------------------------------------------------|----------|---------------------|--------------------------|------------------------|
| Desire / Florida Multi-Purpose Center (\$6.5M) FEMA Construction of a new 11,000 sq. ft. Multi-Purpose/Senior Center [The Construction Phase is in progress. The contractor received open wall inspection on 3/18 and is completing installation of the roof panels. The next milestone is to receive permanent power.] | D        | August 6,<br>2020A  | 2/8/21A                  | Q2-2022                |