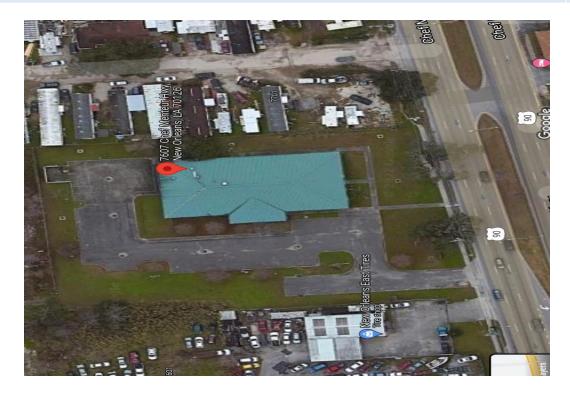

Desire-Florida Multi-Service Center

| Project Name                                                                                                                                                                                                                                                                                                            | District | Bid Receive<br>Date | Anticipated Const. Start | Anticipated Completion |
|-------------------------------------------------------------------------------------------------------------------------------------------------------------------------------------------------------------------------------------------------------------------------------------------------------------------------|----------|---------------------|--------------------------|------------------------|
| Desire / Florida Multi-Purpose Center (\$6.5M) FEMA Construction of a new 11,000 sq. ft. Multi-Purpose/Senior Center [The Construction Phase is in progress. The contractor received open wall inspection on 3/18 and is completing installation of the roof panels. The next milestone is to receive permanent power.] | D        | August 6,<br>2020A  | 2/8/21A                  | Q2-2022                |