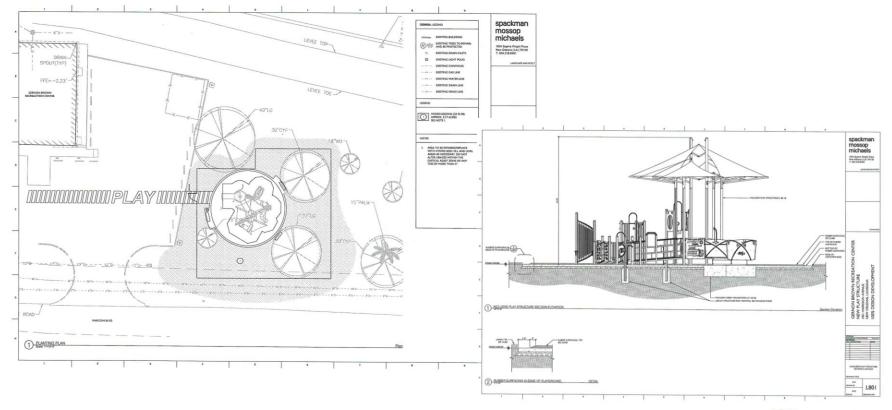

| Q2-2022                           |





# NORD Capital Projects - ON HOLD (1)

| Project Name                                                                                                                                                                                       | District | Design Phase<br>Completion |
|----------------------------------------------------------------------------------------------------------------------------------------------------------------------------------------------------|----------|----------------------------|
| Gernon Brown Recreation Center (\$368K) SCO Installation of new playground equipment and Basketball court refurbish [Design is complete. Waiting for execution of the CNO/City Park CEA agreement] | А        | TBD                        |