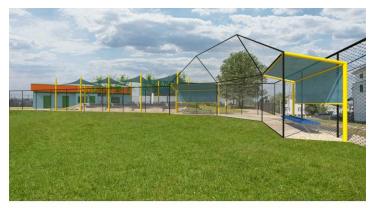

| Project Name                                                                                                                                                                                                                     | District | Bid Receive<br>Date | Anticipated Const. Start | · ·     |
|----------------------------------------------------------------------------------------------------------------------------------------------------------------------------------------------------------------------------------|----------|---------------------|--------------------------|---------|
| George Washington Carver Playground Improvements – Zone A (\$188K) Bonds/SCO Ballfield and Misc. Park Improvements [The Bid and Award Phase is currently in progress. The bid opening (re-bid) is scheduled for April 27, 2022.] | A        | April 27,<br>2022   | 6/26/2022                | Q3-2022 |