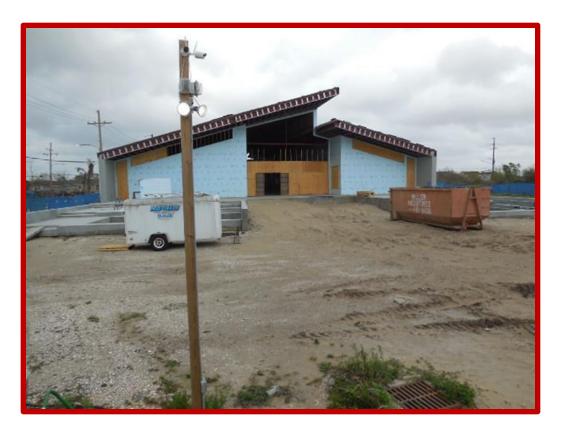

| Project Name                                                                                                                                                                                                                                                                                                            | District | Bid Receive<br>Date | Anticipated Const. Start | Anticipated Completion |
|-------------------------------------------------------------------------------------------------------------------------------------------------------------------------------------------------------------------------------------------------------------------------------------------------------------------------|----------|---------------------|--------------------------|------------------------|
| Desire / Florida Multi-Purpose Center (\$6.5M) FEMA Construction of a new 11,000 sq. ft. Multi-Purpose/Senior Center [The Construction Phase is in progress. The contractor received open wall inspection on 3/18 and is completing installation of the roof panels. The next milestone is to receive permanent power.] | D        | August 6,<br>2020A  | 2/8/21A                  | Q2-2022                |