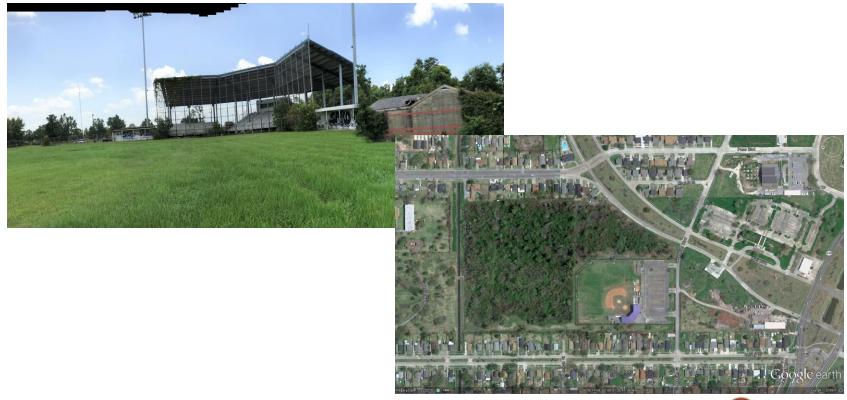

1 EXTERIOR ELEVATION - NORTH FACE - NEW WORK SCHEINSE

|  | Project Name                                                                                                                                                                                                         | District | Bid Receive Date |         | Anticipated Completion |
|--|----------------------------------------------------------------------------------------------------------------------------------------------------------------------------------------------------------------------|----------|------------------|---------|------------------------|
|  | Audubon Fly Park Improvements (\$98K) SCO Miscellaneous park improvements at Avenger Baseball fields [The Bid and Award Phase is currently in progress. The project will be procured thru the Informal bid process.] | А        | April 22, 2022   | 07/6/22 | Q4-2022                |