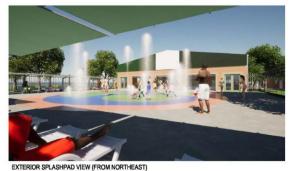

| Project Name                                                                                                                                                                                                                                                                                                                                       | District | Bid Receive<br>Date |        | Anticipated Completion |
|----------------------------------------------------------------------------------------------------------------------------------------------------------------------------------------------------------------------------------------------------------------------------------------------------------------------------------------------------|----------|---------------------|--------|------------------------|
| Cut-Off Recreation Center Splash Pad<br>& Walking Trail (\$489K) SCO/Bonds<br>Installation of a splash pad and walking trail at the Cut-off<br>Recreation Center<br>[The Bid Phase is in progress. The project has been posted for rebid and<br>the pre-bid conference was 3/25/22 at 2:30pm. The next milestone is to<br>receive bids on 4/8/22.] | С        | April 8, 2022       | 6/7/22 | Q4-2022                |