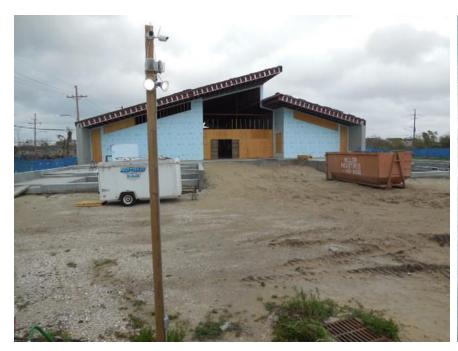

Desire-Florida Multi-Service Center

| Project Name                                                                                                                                                                                                                                                                                                            | District | Bid Receive<br>Date | Anticipated Const. Start | Anticipated Completion |
|-------------------------------------------------------------------------------------------------------------------------------------------------------------------------------------------------------------------------------------------------------------------------------------------------------------------------|----------|---------------------|--------------------------|------------------------|
| Desire / Florida Multi-Purpose Center (\$6.5M) FEMA Construction of a new 11,000 sq. ft. Multi-Purpose/Senior Center [The Construction Phase is in progress. The contractor received open wall inspection on 3/18 and is completing installation of the roof panels. The next milestone is to receive permanent power.] | D        | August 6,<br>2020A  | 2/8/21A                  | Q2-2022                |