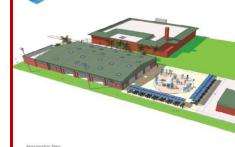

| Project Name                                                                                                                                                                                                                                                                                                                                       | District | Bid Receive<br>Date |        | Anticipated Completion |
|----------------------------------------------------------------------------------------------------------------------------------------------------------------------------------------------------------------------------------------------------------------------------------------------------------------------------------------------------|----------|---------------------|--------|------------------------|
| Cut-Off Recreation Center Splash Pad<br>& Walking Trail (\$489K) SCO/Bonds<br>Installation of a splash pad and walking trail at the Cut-off<br>Recreation Center<br>[The Bid Phase is in progress. The project has been posted for rebid and<br>the pre-bid conference was 3/25/22 at 2:30pm. The next milestone is to<br>receive bids on 4/8/22.] | С        | April 8, 2022       | 6/7/22 | Q4-2022                |