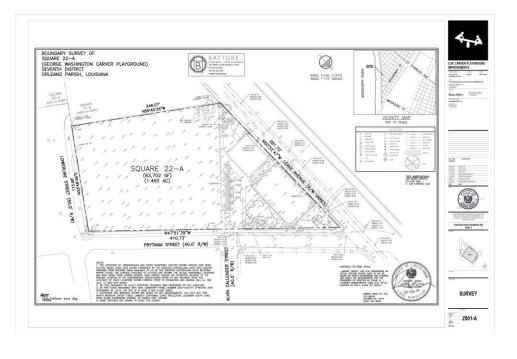

| Project Name                                                                                                                                                                                                                     | District | Bid Receive<br>Date | Anticipated Const. Start | · ·     |
|----------------------------------------------------------------------------------------------------------------------------------------------------------------------------------------------------------------------------------|----------|---------------------|--------------------------|---------|
| George Washington Carver Playground Improvements – Zone A (\$188K) Bonds/SCO Ballfield and Misc. Park Improvements [The Bid and Award Phase is currently in progress. The bid opening (re-bid) is scheduled for April 27, 2022.] | A        | April 27,<br>2022   | 6/26/2022                | Q3-2022 |