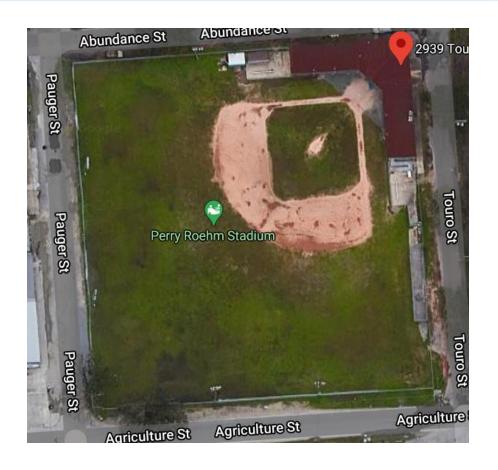

CITY OF NEW ORLEANS MAYOR LATOYA CANTRELL

| Project Name                                                                                                                                                                             | District | Bid Receive<br>Date | Anticipated Const. Start | Anticipated<br>Completion |
|------------------------------------------------------------------------------------------------------------------------------------------------------------------------------------------|----------|---------------------|--------------------------|---------------------------|
| Harold Gene Devore Playground Renovations (\$110K)  Bonds  Miscellaneous park improvements  [The Bid and Award Phase is currently in progress. The bid opening is scheduled for 4/1/22.] | С        | April 1, 2022       | 05/31/22                 | Q3-2022                   |