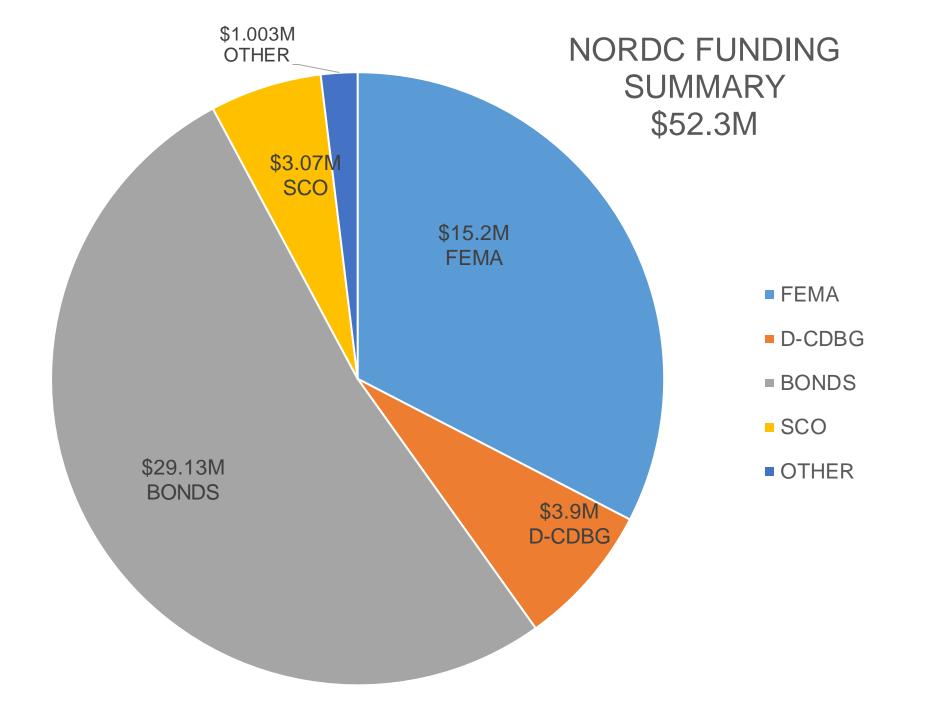

# **NORD Capital Program**

| Phase        | No. of<br>Projects | % Projects     | Budget       | % Budget |
|--------------|--------------------|----------------|--------------|----------|
| Complete     | 22                 | 45%            | \$22,739,665 | 44%      |
| Construction | 4                  | 9% \$7,475,424 |              | 14%      |
| Bid & Award  | 11                 | 24%            | \$7,510,519  | 15%      |
| Design       | 3                  | 6%             | \$5,120,315  | 10%      |
| Pre-Design   | 7                  | 15%            | \$9,094,025  | 16%      |
| On Hold      | 1                  | 1%             | \$368,421    | 1%       |
|              | 48                 |                | \$52,308,369 |          |