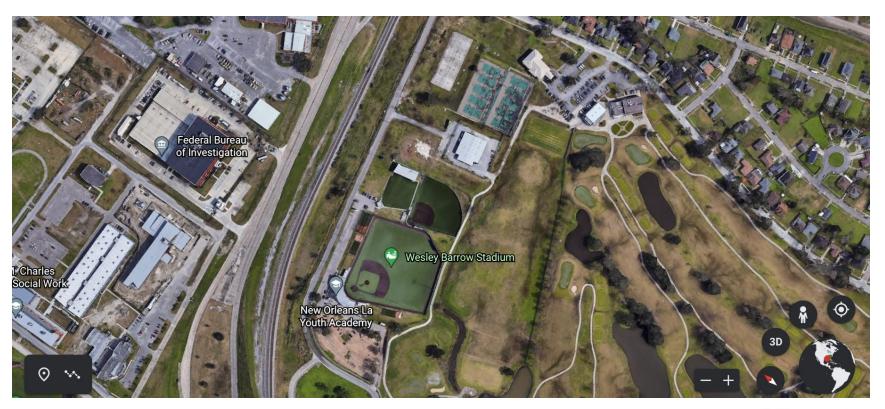

1 EXTERIOR ELEVATION - NORTH FACE - NEW WORK SCHEINSE

|  | Project Name                                                                                                                                                                                                         | District | Bid Receive Date |         | Anticipated Completion |
|--|----------------------------------------------------------------------------------------------------------------------------------------------------------------------------------------------------------------------|----------|------------------|---------|------------------------|
|  | Audubon Fly Park Improvements (\$98K) SCO Miscellaneous park improvements at Avenger Baseball fields [The Bid and Award Phase is currently in progress. The project will be procured thru the Informal bid process.] | А        | April 22, 2022   | 07/6/22 | Q4-2022                |