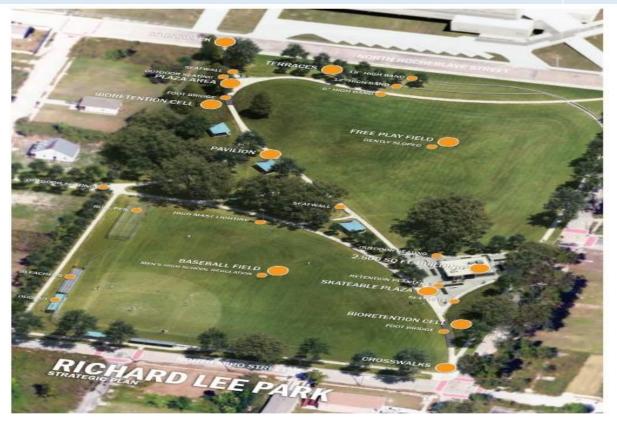

| Project Name                                                                                                                                                                                                                                                              | District | Pre-Design<br>Phase<br>Completion |
|---------------------------------------------------------------------------------------------------------------------------------------------------------------------------------------------------------------------------------------------------------------------------|----------|-----------------------------------|
| Village De L'est Splash Pad (\$600K) Bonds Installation of a splash pad at the Village De L'est Playground site. [The Pre-Design phase is currently in progress. CPA will meet with NORDC to develop a project scope and budget and will prepare an RFP for AE services.] | E        | Q2-2022                           |