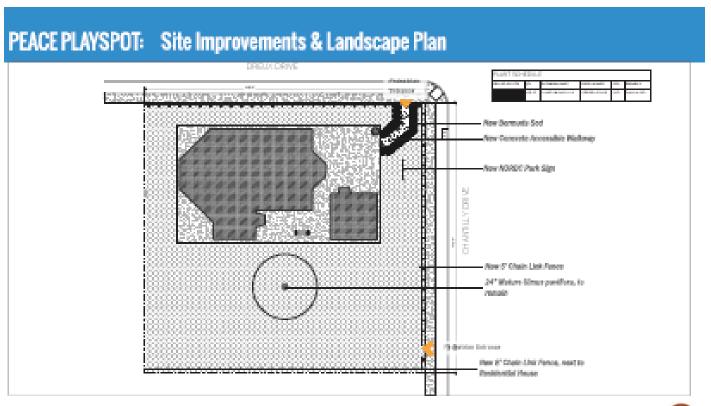

| Project Name                                                                                                                                                                                     | District | Bid Receive<br>Date | Anticipated Const. Start | Anticipated Completion |
|--------------------------------------------------------------------------------------------------------------------------------------------------------------------------------------------------|----------|---------------------|--------------------------|------------------------|
| Citywide Parks and Playground Improvements Package #3 (PEACE PLAYSPOT) (\$40K) SCO Installation of perimeter fencing and NORD C Playground sign [The contractor is mobilizing their workforces.] | CW       | June 29, 2021       | 1/14/22A                 | Q3-2022                |