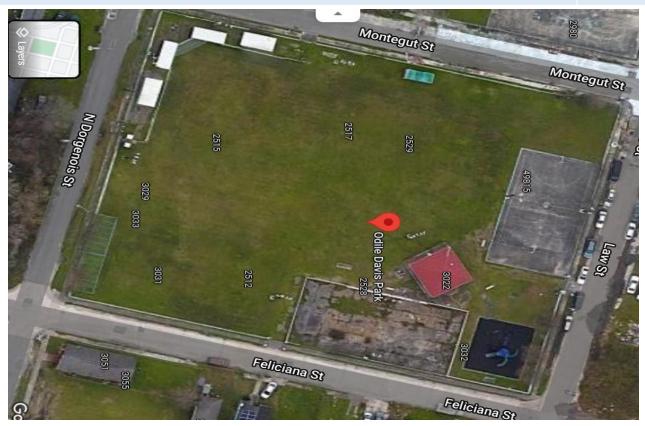

| Project Name                                                                                                                                                                                                            | District | Bid Receive<br>Date | Anticipated Const. Start | Anticipated Completion |
|-------------------------------------------------------------------------------------------------------------------------------------------------------------------------------------------------------------------------|----------|---------------------|--------------------------|------------------------|
| Alma Peters Playground Improvements (\$170K) SCO Miscellaneous Park Improvements for safety and accessibility. [The Construction Phase is currently in Progress at 55% complete.  Demolition is currently in progress.] | А        | June 24,<br>2021A   | 11/29/21A                | Q2-2022                |