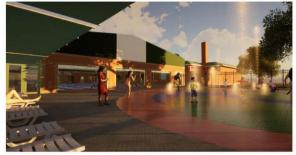

Desire-Florida Multi-Service Center

| Project Name                                                                                                                                                                                                                                                                                                            | District | Bid Receive<br>Date | Anticipated Const. Start | Anticipated Completion |
|-------------------------------------------------------------------------------------------------------------------------------------------------------------------------------------------------------------------------------------------------------------------------------------------------------------------------|----------|---------------------|--------------------------|------------------------|
| Desire / Florida Multi-Purpose Center (\$6.5M) FEMA Construction of a new 11,000 sq. ft. Multi-Purpose/Senior Center [The Construction Phase is in progress. The contractor received open wall inspection on 3/18 and is completing installation of the roof panels. The next milestone is to receive permanent power.] | D        | August 6,<br>2020A  | 2/8/21A                  | Q2-2022                |