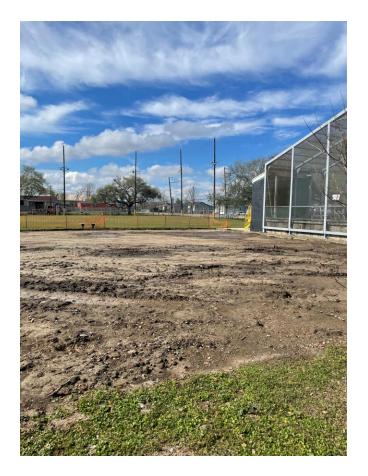

| Project Name                                                                                                                                                                                                                                                                                                            | District | Bid Receive<br>Date | Anticipated Const. Start | Anticipated Completion |
|-------------------------------------------------------------------------------------------------------------------------------------------------------------------------------------------------------------------------------------------------------------------------------------------------------------------------|----------|---------------------|--------------------------|------------------------|
| Desire / Florida Multi-Purpose Center (\$6.5M) FEMA Construction of a new 11,000 sq. ft. Multi-Purpose/Senior Center [The Construction Phase is in progress. The contractor received open wall inspection on 3/18 and is completing installation of the roof panels. The next milestone is to receive permanent power.] | D        | August 6,<br>2020A  | 2/8/21A                  | Q2-2022                |