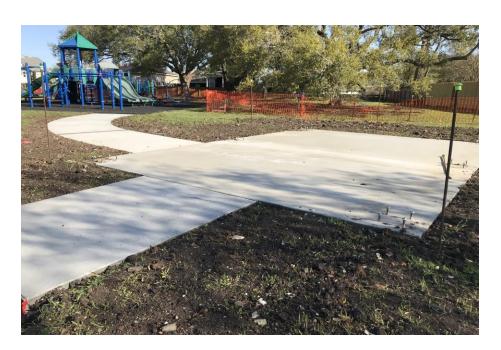

#### SAMPSON PLAYGROUND: Materials

| Project Name                                                                                                                                                                                                                                               | District | Bid Receive<br>Date | Anticipated Const. Start | Anticipated Completion |
|------------------------------------------------------------------------------------------------------------------------------------------------------------------------------------------------------------------------------------------------------------|----------|---------------------|--------------------------|------------------------|
| Citywide Parks and Playground Improvements Package #3 (BOE PLAYSPOT) (\$165K) SCO  Installation of new 2-5 yr. old playground equipment  [The contractor is forming/pouring concrete sidewalks. Playground equipment for Boe Playground has been ordered.] | CW       | June 29,<br>2021    | 1/14/22A                 | Q3-2022                |

| Project Name                                                                                                                                                                                     | District | Bid Receive<br>Date | Anticipated Const. Start | Anticipated Completion |
|--------------------------------------------------------------------------------------------------------------------------------------------------------------------------------------------------|----------|---------------------|--------------------------|------------------------|
| Citywide Parks and Playground Improvements Package #3 (PEACE PLAYSPOT) (\$40K) SCO Installation of perimeter fencing and NORD C Playground sign [The contractor is mobilizing their workforces.] | CW       | June 29, 2021       | 1/14/22A                 | Q3-2022                |