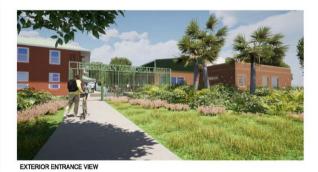

Desire-Florida Multi-Service Center

| Project Name                                                                                                                                                                                                                                                                                                            | District | Bid Receive<br>Date | Anticipated Const. Start | Anticipated Completion |
|-------------------------------------------------------------------------------------------------------------------------------------------------------------------------------------------------------------------------------------------------------------------------------------------------------------------------|----------|---------------------|--------------------------|------------------------|
| Desire / Florida Multi-Purpose Center (\$6.5M) FEMA Construction of a new 11,000 sq. ft. Multi-Purpose/Senior Center [The Construction Phase is in progress. The contractor received open wall inspection on 3/18 and is completing installation of the roof panels. The next milestone is to receive permanent power.] | D        | August 6,<br>2020A  | 2/8/21A                  | Q2-2022                |