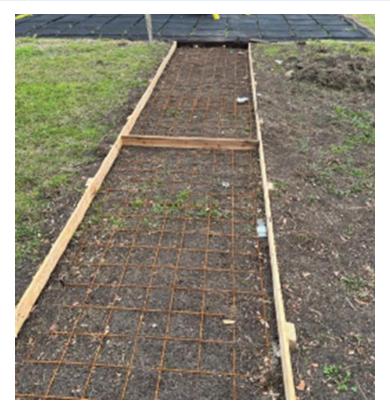

| Project Name                                                                                                                                                                                     | District | Bid Receive<br>Date | Anticipated Const. Start | Anticipated Completion |
|--------------------------------------------------------------------------------------------------------------------------------------------------------------------------------------------------|----------|---------------------|--------------------------|------------------------|
| Citywide Parks and Playground Improvements Package #3 (PEACE PLAYSPOT) (\$40K) SCO Installation of perimeter fencing and NORD C Playground sign [The contractor is mobilizing their workforces.] | CW       | June 29, 2021       | 1/14/22A                 | Q3-2022                |