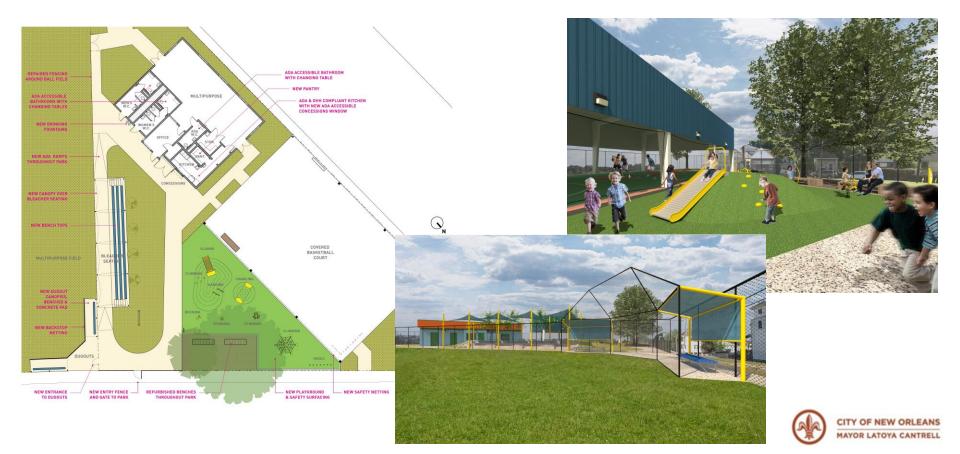

| Project Name                                                                                                                                                                                                                                                                                                            | District | Bid Receive<br>Date | Anticipated Const. Start | Anticipated Completion |
|-------------------------------------------------------------------------------------------------------------------------------------------------------------------------------------------------------------------------------------------------------------------------------------------------------------------------|----------|---------------------|--------------------------|------------------------|
| Desire / Florida Multi-Purpose Center (\$6.5M) FEMA Construction of a new 11,000 sq. ft. Multi-Purpose/Senior Center [The Construction Phase is in progress. The contractor received open wall inspection on 3/18 and is completing installation of the roof panels. The next milestone is to receive permanent power.] | D        | August 6,<br>2020A  | 2/8/21A                  | Q2-2022                |