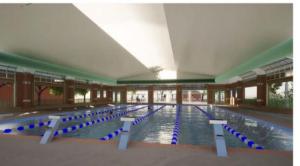

Desire-Florida Multi-Service Center

| Project Name                                                                                                                                                                                                                                                                                                            | District | Bid Receive<br>Date | Anticipated Const. Start | Anticipated Completion |
|-------------------------------------------------------------------------------------------------------------------------------------------------------------------------------------------------------------------------------------------------------------------------------------------------------------------------|----------|---------------------|--------------------------|------------------------|
| Desire / Florida Multi-Purpose Center (\$6.5M) FEMA Construction of a new 11,000 sq. ft. Multi-Purpose/Senior Center [The Construction Phase is in progress. The contractor received open wall inspection on 3/18 and is completing installation of the roof panels. The next milestone is to receive permanent power.] | D        | August 6,<br>2020A  | 2/8/21A                  | Q2-2022                |