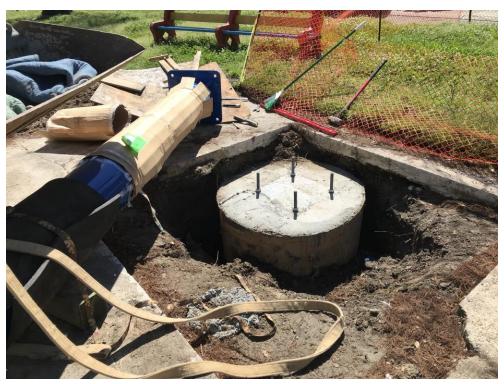

| Project Name                                                                                                                                                                                                            | District | Bid Receive<br>Date | Anticipated Const. Start | Anticipated Completion |
|-------------------------------------------------------------------------------------------------------------------------------------------------------------------------------------------------------------------------|----------|---------------------|--------------------------|------------------------|
| Alma Peters Playground Improvements (\$170K) SCO Miscellaneous Park Improvements for safety and accessibility. [The Construction Phase is currently in Progress at 55% complete.  Demolition is currently in progress.] | А        | June 24,<br>2021A   | 11/29/21A                | Q2-2022                |