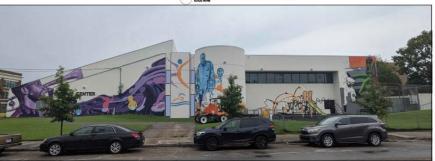

Desire-Florida Multi-Service Center

| Project Name                                                                                                                                                                                                                                                                                                            | District | Bid Receive<br>Date | Anticipated Const. Start | Anticipated Completion |
|-------------------------------------------------------------------------------------------------------------------------------------------------------------------------------------------------------------------------------------------------------------------------------------------------------------------------|----------|---------------------|--------------------------|------------------------|
| Desire / Florida Multi-Purpose Center (\$6.5M) FEMA Construction of a new 11,000 sq. ft. Multi-Purpose/Senior Center [The Construction Phase is in progress. The contractor received open wall inspection on 3/18 and is completing installation of the roof panels. The next milestone is to receive permanent power.] | D        | August 6,<br>2020A  | 2/8/21A                  | Q2-2022                |