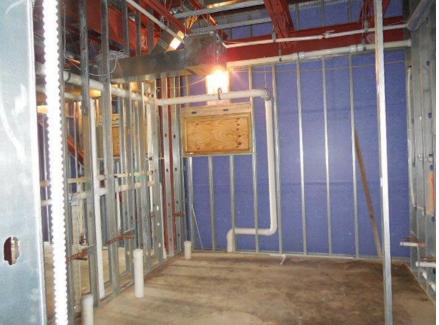

Desire-Florida Multi-Service Center

| Project Name                                                                                                                                                                                                                                                                                                            | District | Bid Receive<br>Date | Anticipated Const. Start | Anticipated Completion |
|-------------------------------------------------------------------------------------------------------------------------------------------------------------------------------------------------------------------------------------------------------------------------------------------------------------------------|----------|---------------------|--------------------------|------------------------|
| Desire / Florida Multi-Purpose Center (\$6.5M) FEMA Construction of a new 11,000 sq. ft. Multi-Purpose/Senior Center [The Construction Phase is in progress. The contractor received open wall inspection on 3/18 and is completing installation of the roof panels. The next milestone is to receive permanent power.] | D        | August 6,<br>2020A  | 2/8/21A                  | Q2-2022                |