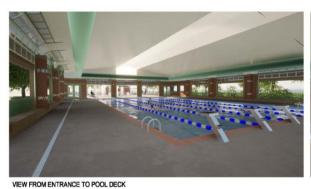

Desire-Florida Multi-Service Center

| Project Name                                                                                                                                                                                                                                                                                                            | District | Bid Receive<br>Date | Anticipated Const. Start | Anticipated Completion |
|-------------------------------------------------------------------------------------------------------------------------------------------------------------------------------------------------------------------------------------------------------------------------------------------------------------------------|----------|---------------------|--------------------------|------------------------|
| Desire / Florida Multi-Purpose Center (\$6.5M) FEMA Construction of a new 11,000 sq. ft. Multi-Purpose/Senior Center [The Construction Phase is in progress. The contractor received open wall inspection on 3/18 and is completing installation of the roof panels. The next milestone is to receive permanent power.] | D        | August 6,<br>2020A  | 2/8/21A                  | Q2-2022                |